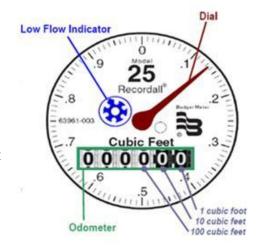

#### Water Equivalents Table:

1 Cubic Foot = 7.48 Gallons 100 Cubic Feet = 748 Gallons Monthly Base Rate = 800 Cubic Feet = 5,984 Gallons

#### Low Flow Indicator (Leak Indicator):

This small dial will rotate if water is passing through the meter. It is an indication of very small flows that would be visually undetectable. If dial is turning, you may have an undiscovered leak in plumbing system.

#### **Procedure for Meter Reading:**

If register lens is dirty, a light wipe with a damp cloth will clear lens for an accurate reading. Always remember to close the register cover after reading meter to avoid exposure to cracking or scratching of lens. One of the most important factors in a correct reading is to note the proper number of digits. Read the meter register from left to right.