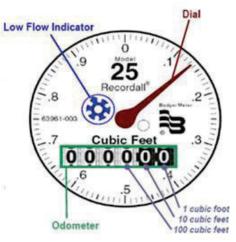

#### Low Flow Indicator (Leak Indicator):

This small dial will rotate if water is passing through the meter. It is an indication of very small flows that would be visually undetectable. If dial is turning, you may have an undiscovered leak in plumbing system.

#### Procedure for Meter Reading:

If register lens is dirty, a light wipe with a damp cloth will clear lens for an accurate reading. Always remember to close the register cover after reading meter to avoid exposure to cracking or scratching of lens. One of the most important factors in a correct reading is to note the proper number of digits. Read the meter register from left to right.